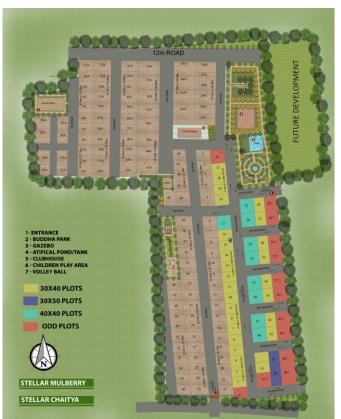

This unique holiday home at Stellar Mulberry is made available to you via a close partnership with prestigious design firm, Smart Architects.. Smart Architects plans, designs and installs prefabricated container homes, customised to suit your needs. Stellar Mulberry is adjacent to its sister project, Stellar Chaitya. With 70 plots of 30x40, 40x60 and 60x80, it is sprawled across 11 acres; there's something in it for everyone.

#### MASTERPLAN + AMENITIES

Dr. Miyawaki mini-forest

+ meditation park

Wellness, Ayurveda

+ yoga centre

Clubhouse

Swimming pool

Beach Volleyball court

Cricket pitch

Lawn playground

Landscaped gardens

+ waterbodies

Play area for children

24/7 Security + CCTV

Power backup

Stellar Homes is among the very few organisations that operates with the unique mission of being **high on quality and low on cost**; a commitment that has redefined the entire real estate industry. Stellar Homes has completed prestigious projects such as Fresh Fields, Banashankari, Sri Krishna Apartments at HBR, Stellar Aradhana Apartments at Tindlu, and Stellar Chaitya at Chikkaballapur.