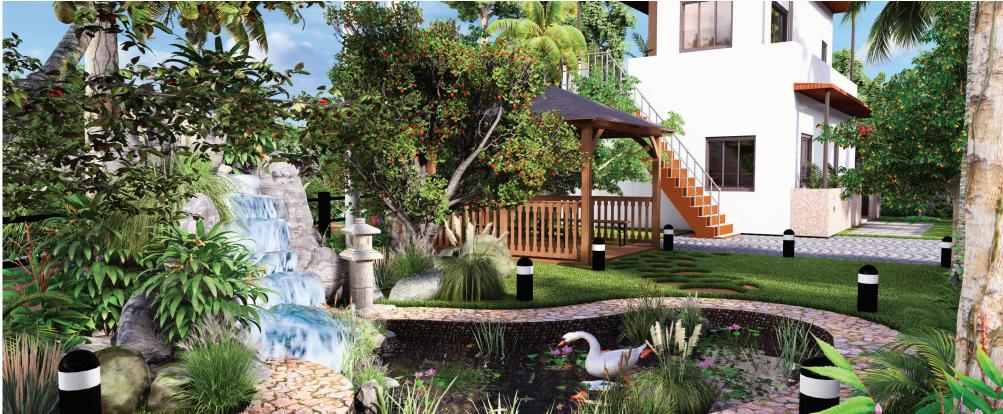

### PALM GROVE

- CLUB HOUSE.
- FENCING FOR INDIVIDUAL PLOTS.
- ENTRANCE ARCH WITH 24/7 CCTV CAMERA SECURITY SYSTEM.
- GAZEBO.
- WALKING & JOGGING TRACK.
- MEDITATION & YOGA PARK.
- LAND SCAPE GARDENS.
- FISH POND.
- 24/7 WATER & ELECTRICITY.
- GUEST ROOMS.
- PARTY LAWN.
- FIRE CAMP AREA.