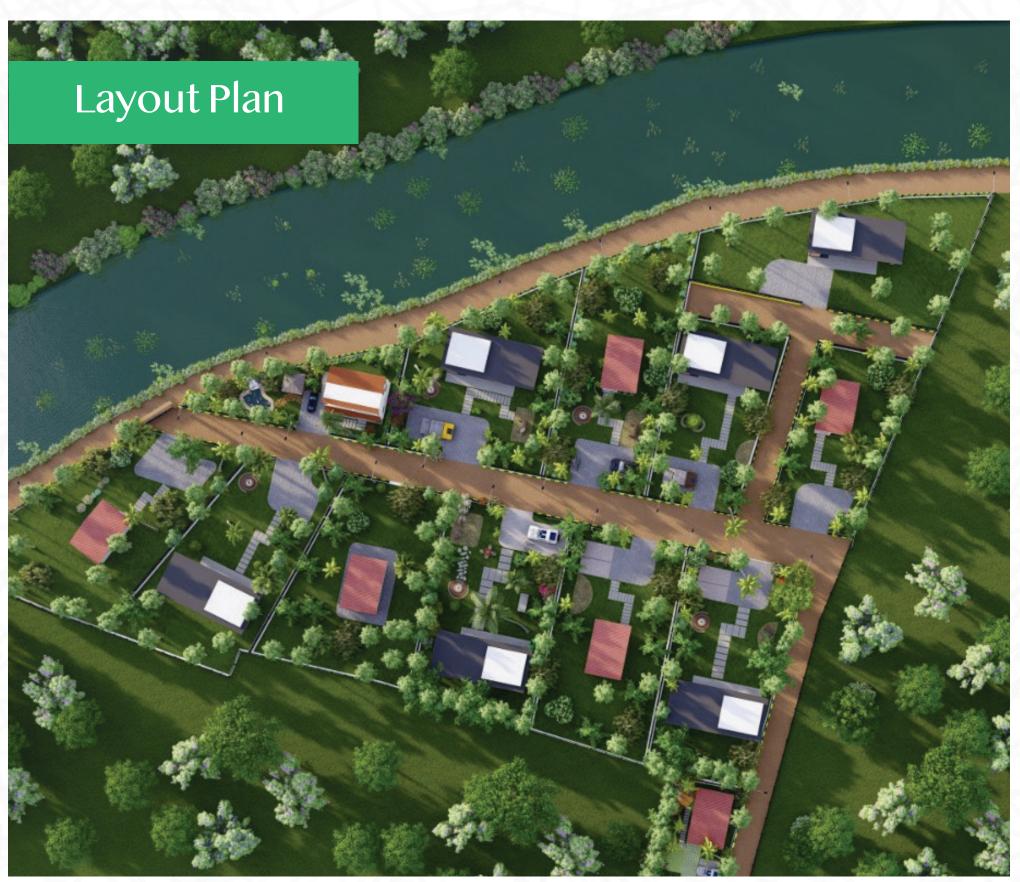

### PALM GROVE

- CLUB HOUSE.
- FENCING FOR INDIVIDUAL PLOTS.
- ENTRANCE ARCH WITH 24/7 CCTV CAMERA SECURITY SYSTEM.
- GAZEBO.
- WALKING & JOGGING TRACK.
- MEDITATION & YOGA PARK.
- LAND SCAPE GARDENS.
- FISH POND.
- 24/7 WATER & ELECTRICITY.
- GUEST ROOMS.
- PARTY LAWN.
- FIRE CAMP AREA.