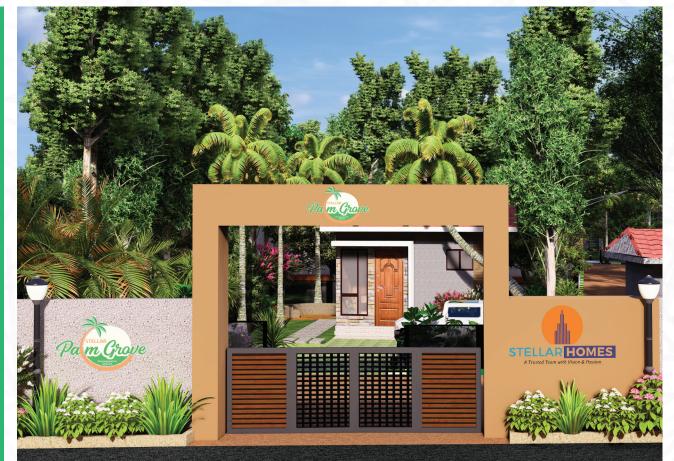

# Your dream come true Farm House A limited edition Gated Community Farm home.

### PALM GROVE

- CLUB HOUSE.
- FENCING FOR INDIVIDUAL PLOTS.
- ENTRANCE ARCH WITH 24/7 CCTV CAMERA SECURITY SYSTEM.
- GAZEBO.
- WALKING & JOGGING TRACK.
- MEDITATION & YOGA PARK.
- LAND SCAPE GARDENS.
- FISH POND.
- 24/7 WATER & ELECTRICITY.
- GUEST ROOMS.
- PARTY LAWN.
- FIRE CAMP AREA.