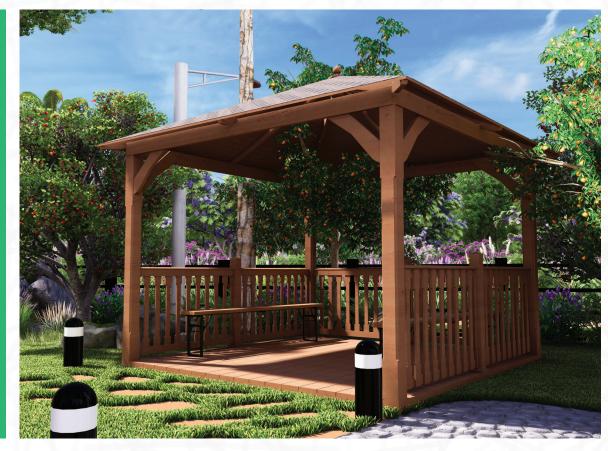

### PALM GROVE

- CLUB HOUSE.
- FENCING FOR INDIVIDUAL PLOTS.
- ENTRANCE ARCH WITH 24/7 CCTV CAMERA SECURITY SYSTEM.
- GAZEBO.
- WALKING & JOGGING TRACK.
- MEDITATION & YOGA PARK.
- LAND SCAPE GARDENS.
- FISH POND.
- 24/7 WATER & ELECTRICITY.
- GUEST ROOMS.
- PARTY LAWN.
- FIRE CAMP AREA.